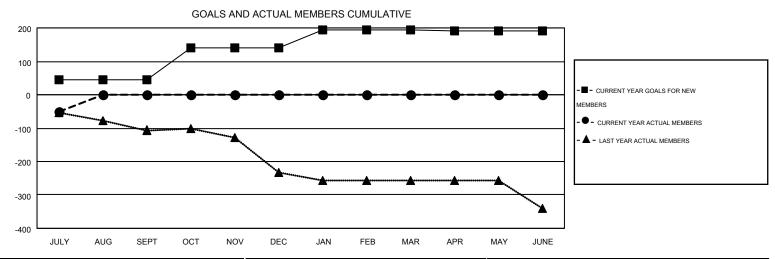

## Multiple District 9

JUDY HANKOM

**LOCATION: IOWA** 

GMT CA 1

| Clubs         |                  |                   |                  |                  | Members               |                    |                                        |                    |                  |
|---------------|------------------|-------------------|------------------|------------------|-----------------------|--------------------|----------------------------------------|--------------------|------------------|
|               | RESUL            | LTS FOR 2015-2016 |                  |                  | RESULTS FOR 2015-2016 |                    |                                        |                    |                  |
| QUARTER       | NEW CLUB<br>GOAL | NEW CLUBS         | DROPPED<br>CLUBS | NET<br>GAIN/LOSS | QUARTER               | NEW MEMBER<br>GOAL | CHARTER AND<br>NEW<br>MEMBERS<br>ADDED | DROPPED<br>MEMBERS | NET<br>GAIN/LOSS |
| JULY/AUG/SEPT | 1                | 0                 | 1                | -1               | JULY/AUG/SEPT         | 45                 | 37                                     | 87                 | -50              |
| OCT/NOV/DEC   | 4                | 0                 | 0                | 0                | OCT/NOV/DEC           | 96                 | 0                                      | 0                  | 0                |
| JAN/FEB/MAR   | 1                | 0                 | 0                | 0                | JAN/FEB/MAR           | 54                 | 0                                      | 0                  | 0                |
| APR/MAY/JUNE  | 0                | 0                 | 0                | 0                | APR/MAY/JUNE          | -5                 | 0                                      | 0                  | 0                |