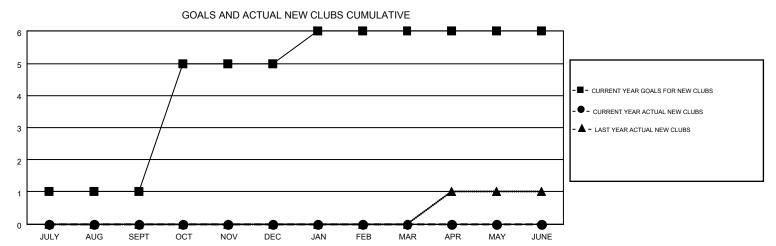

## Multiple District 9

JUDY HANKOM

**LOCATION: IOWA** 

GMT CA 1

| Clubs         |                  |                   |                  |                  | Members               |                    |                                        |                    |                  |
|---------------|------------------|-------------------|------------------|------------------|-----------------------|--------------------|----------------------------------------|--------------------|------------------|
|               | RESUL            | LTS FOR 2015-2016 |                  |                  | RESULTS FOR 2015-2016 |                    |                                        |                    |                  |
| QUARTER       | NEW CLUB<br>GOAL | NEW CLUBS         | DROPPED<br>CLUBS | NET<br>GAIN/LOSS | QUARTER               | NEW MEMBER<br>GOAL | CHARTER AND<br>NEW<br>MEMBERS<br>ADDED | DROPPED<br>MEMBERS | NET<br>GAIN/LOSS |
| JULY/AUG/SEPT | 1                | 0                 | 1                | -1               | JULY/AUG/SEPT         | 45                 | 37                                     | 87                 | -50              |
| OCT/NOV/DEC   | 4                | 0                 | 0                | 0                | OCT/NOV/DEC           | 96                 | 0                                      | 0                  | 0                |
| JAN/FEB/MAR   | 1                | 0                 | 0                | 0                | JAN/FEB/MAR           | 54                 | 0                                      | 0                  | 0                |
| APR/MAY/JUNE  | 0                | 0                 | 0                | 0                | APR/MAY/JUNE          | -5                 | 0                                      | 0                  | 0                |